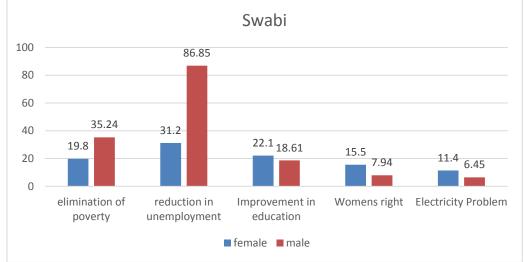

| 447       | 98.46 | 47        | 20.80 | 83        | 19.8 | 142       | 35.24 |  |
|     | reduction in unemployment                                                            | 90        | 19.82 | 76        | 33.63 | 131       | 31.2 | 350       | 86.85 |  |
|     | Improvement in education                                                             | 430       | 94.71 | 51        | 22.57 | 93        | 22.1 | 75        | 18.61 |  |
|     | Womens right                                                                         | 410       | 90.31 | 21        | 9.29  | 65        | 15.5 | 32        | 7.94  |  |
|     | Electricity Problem                                                                  | 320       | 70.48 | 31        | 13.72 | 48        | 11.4 | 26        | 6.45  |  |







|     | Commonwealth<br>Foundation                                                        |           | Ма    | ardan     |       | <b>A</b>  | wase | firis     |
|-----|-----------------------------------------------------------------------------------|-----------|-------|-----------|-------|-----------|------|-----------|
|     |                                                                                   | Female    |       | Male      |       | Female    |      | Male      |
|     |                                                                                   | Responses | %     | Responses | %age  | Responses | %age | Responses |
| Q16 | Do you the have capacity to<br>convince females for<br>participation in politics? |           |       |           |       |           |