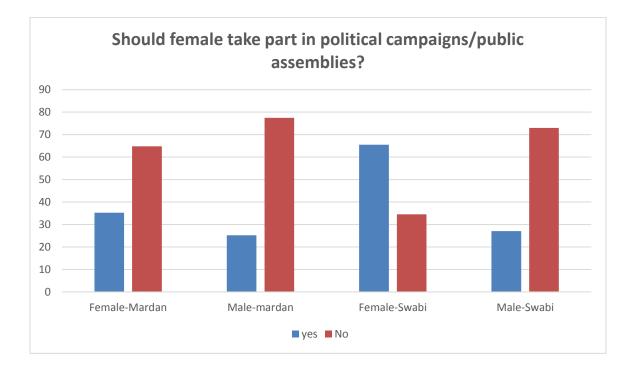

|     |                                                                        |           | Ma    | irdan     | -     |           | Sw   | abi       |       |
|-----|------------------------------------------------------------------------|-----------|-------|-----------|-------|-----------|------|-----------|-------|
|     |                                                                        | Female    |       | Male      |       | Female    |      | Male      |       |
|     |                                                                        | Responses | %     | Responses | %age  | Responses | %age | Responses | %age  |
| Q10 | Have you ever participated in<br>the political<br>campaign/Assemblies? |           |       |           |       |           |      |           |       |
|     | Yes                                                                    | 66        | 14.54 | 155       | 68.58 | 80        | 19.0 | 272       | 67.49 |
|     | No                                                                     | 388       | 85.46 | 71        | 31.42 | 340       | 81.0 | 132       | 32.75 |