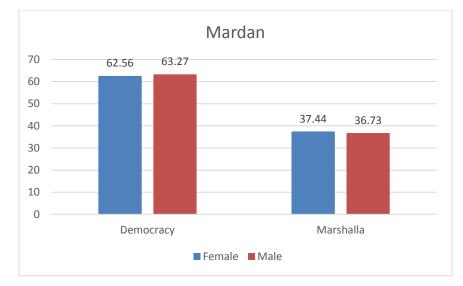

|     |                              |           | Ma    | irdan     | Swabi |           |      |           |       |
|-----|------------------------------|-----------|-------|-----------|-------|-----------|------|-----------|-------|
|     |                              | Female    |       | Male      |       | Female    |      | Male      |       |
|     |                              | Responses | %     | Responses | %age  | Responses | %age | Responses | %age  |
| Q13 | Which type of government you |           |       |           |       |           |      |           |       |
|     | are in favour?               |           |       |           |       |           |      |           |       |
|     |                              |           |       |           |       |           |      |           |       |
|     | Democracy                    | 284       | 62.56 | 143       | 63.27 | 381       | 90.7 | 207       | 51.36 |
|     |                              |           |       |           |       |           |      |           |       |
|     | Marshalla                    | 170       | 37.44 | 83        | 36.73 | 39        | 9.3  | 196       | 48.64 |
|     |                              |           |       |           |       |           |      |           |       |