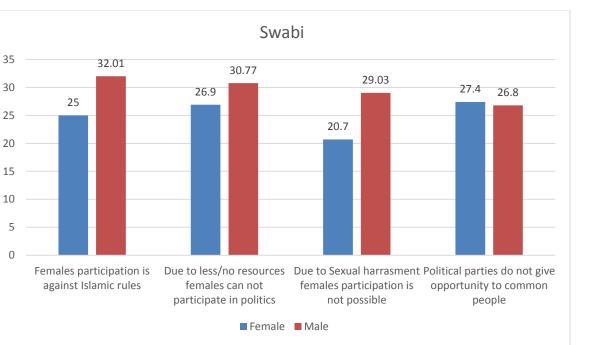

|                                   |           | Ma    | irdan     |       |           | Sw   | abi       |       |
|-----------------------------------|-----------|-------|-----------|-------|-----------|------|-----------|-------|
|                                   | Female    |       | Male      |       | Female    |      | Male      |       |
|                                   | Responses | %     | Responses | %age  | Responses | %age | Responses | %age  |
| If ,NO ,then Why                  |           |       |           |       |           |      |           |       |
| No permission from family         | 338       | 91.60 | 6         | 7.32  | 49        | 43.8 | 75        | 59.52 |
| Females participation is          |           |       |           |       |           |      |           |       |
| considered bad in our society     | 279       | 75.61 | 0         | 0.00  | 24        | 21.4 |           | 0.00  |
| No resources for participation in |           |       |           |       |           |      | 400       |       |
| politics                          | 132       | 35.77 | 34        | 41.46 | 33        | 29.5 | 102       | 80.95 |
| Islam does not permit this        | 37        | 10.03 | 0         | 0.00  | 67        | 59.8 |           | 0.00  |
| Other                             | 49        | 13.28 | 42        | 51.22 | 30        | 26.8 | 56        | 44.44 |