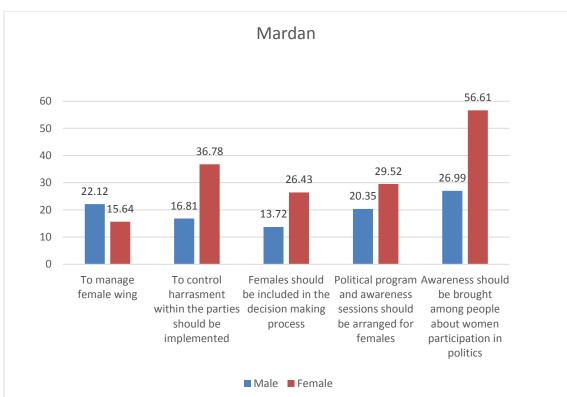

## **The Findings**

|     |                                  |           | ırdan | Swabi     |       |           |      |           |       |
|-----|----------------------------------|-----------|-------|-----------|-------|-----------|------|-----------|-------|
|     | Had you polled votes in the last | Female    |       | Male      |       | Female    |      | Male      |       |
| Q 1 | election?                        | Responses | %     | Responses | %age  | Responses | %age | Responses | %age  |
|     | Yes                              | 261       | 57.49 | 211       | 93.36 | 312       | 74.3 | 347       | 86.10 |
|     | No                               | 193       | 42.51 | 15        | 6.64  | 108       | 25.7 | 56        | 13.90 |