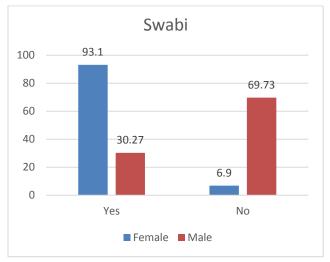

|     |                               |           | Ma    | rdan      |       | Swabi     |      |           |       |  |
|-----|-------------------------------|-----------|-------|-----------|-------|-----------|------|-----------|-------|--|
|     |                               | Female    |       | Male      |       | Female    |      | Male      |       |  |
|     |                               | Responses | %     | Responses | %age  | Responses | %age | Responses | %age  |  |
| Q 8 | Do you think that election is |           |       |           |       |           |      |           |       |  |
|     | only Men's job?               |           |       |           |       |           |      |           |       |  |
|     |                               |           |       |           |       |           |      |           |       |  |
|     | Yes                           | 185       | 40.75 | 177       | 78.32 | 300       | 71.4 | 248       | 61.54 |  |
|     |                               |           |       |           |       |           |      |           |       |  |
|     | No                            | 269       | 59.25 | 49        | 21.68 | 120       | 28.6 | 165       | 40.94 |  |
|     |                               |           |       |           |       |           |      |           |       |  |