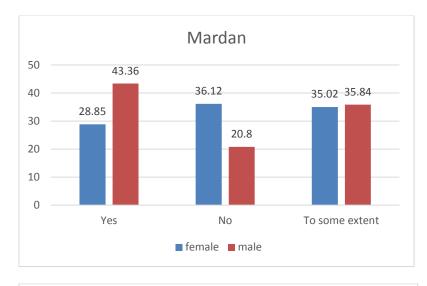

|     |                                           |           | Ma    | rdan      | -     | Swabi     |      |           |       |  |
|-----|-------------------------------------------|-----------|-------|-----------|-------|-----------|------|-----------|-------|--|
|     |                                           | Female    |       | Male      |       | Female    |      | Male      |       |  |
|     |                                           | Responses | %     | Responses | %age  | Responses | %age | Responses | %age  |  |
| Q 5 | Do you have interest in country politics? |           |       |           |       |           |      |           |       |  |
|     | Yes                                       | 166       | 36.56 | 138       | 61.06 | 208       | 49.5 | 362       | 89.83 |  |
|     | No                                        | 193       | 42.51 | 48        | 21.24 | 102       | 24.3 | 25        | 6.20  |  |
|     | To some extent                            | 95        | 20.93 | 40        | 17.70 | 110       | 26.2 | 16        | 3.97  |  |