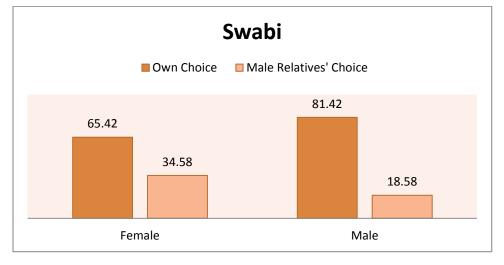

|     |                                 |           | Ma    | irdan     | Swabi |           |      |           |       |
|-----|---------------------------------|-----------|-------|-----------|-------|-----------|------|-----------|-------|
|     |                                 | Female    |       | Male      |       | Female    |      | Male      |       |
|     |                                 | Responses | %     | Responses | %age  | Responses | %age | Responses | %age  |
| Q 4 | In your opinion whom choice     |           |       |           |       |           |      |           |       |
|     | female should poll vote?        |           |       |           |       |           |      |           |       |
|     |                                 |           |       |           |       |           |      |           |       |
|     | Own Choice                      | 297       | 65.42 | 184       | 81.42 | 66        | 15.7 | 254       | 63.03 |
|     |                                 |           |       |           |       |           |      |           |       |
|     | Own father, brother ,or husband |           |       |           |       |           |      | 149       |       |
|     | choice                          | 157       | 34.58 | 42        | 18.58 | 354       | 84.3 | 149       | 36.97 |
|     |                                 |           |       |           |       |           |      |           |       |