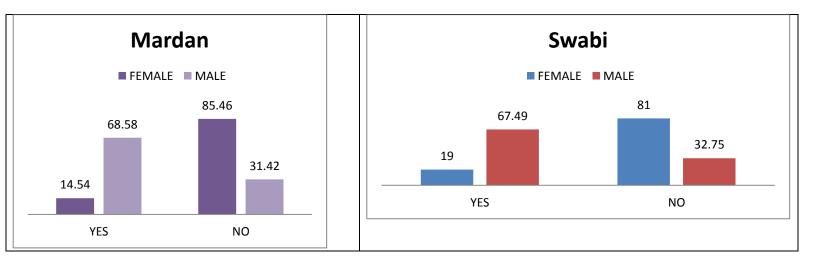

|     |                                                                        |           | Ma    | irdan     | -     |           | Sw   | abi       |       |
|-----|------------------------------------------------------------------------|-----------|-------|-----------|-------|-----------|------|-----------|-------|
|     |                                                                        | Female    |       | Male      |       | Female    |      | Male      |       |
|     |                                                                        | Responses | %     | Responses | %age  | Responses | %age | Responses | %age  |
| Q10 | Have you ever participated in<br>the political<br>campaign/Assemblies? |           |       |           |       |           |      |           |       |
|     | Yes                                                                    | 66        | 14.54 | 155       | 68.58 | 80        | 19.0 | 272       | 67.49 |
|     | No                                                                     | 388       | 85.46 | 71        | 31.42 | 340       | 81.0 | 132       | 32.75 |