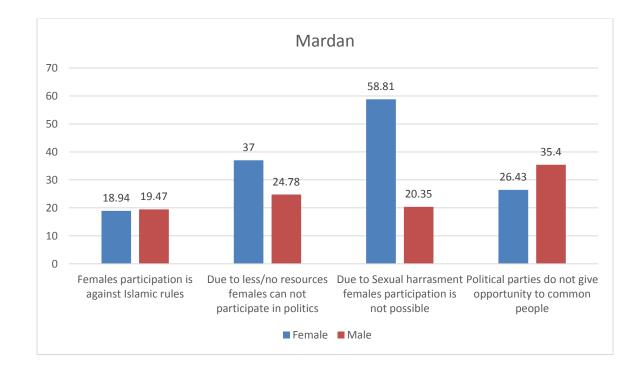

|                                   |           | Ma    | irdan     |       |           | Sw   | abi       |       |
|-----------------------------------|-----------|-------|-----------|-------|-----------|------|-----------|-------|
|                                   | Female    |       | Male      |       | Female    |      | Male      |       |
|                                   | Responses | %     | Responses | %age  | Responses | %age | Responses | %age  |
| If ,NO ,then Why                  |           |       |           |       |           |      |           |       |
| No permission from family         | 338       | 91.60 | 6         | 7.32  | 49        | 43.8 | 75        | 59.52 |
| Females participation is          |           |       |           |       |           |      |           |       |
| considered bad in our society     | 279       | 75.61 | 0         | 0.00  | 24        | 21.4 |           | 0.00  |
| No resources for participation in |           |       |           |       |           |      | 400       |       |
| politics                          | 132       | 35.77 | 34        | 41.46 | 33        | 29.5 | 102       | 80.95 |
| Islam does not permit this        | 37        | 10.03 | 0         | 0.00  | 67        | 59.8 |           | 0.00  |
| Other                             | 49        | 13.28 | 42        | 51.22 | 30        | 26.8 | 56        | 44.44 |