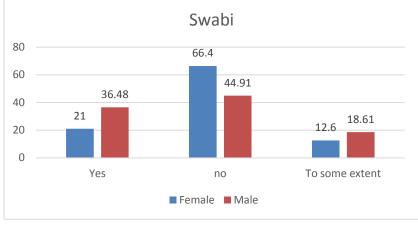

|     |                                           |           | Ma    | rdan      | -     | Swabi     |      |           |       |  |
|-----|-------------------------------------------|-----------|-------|-----------|-------|-----------|------|-----------|-------|--|
|     |                                           | Female    |       | Male      |       | Female    |      | Male      |       |  |
|     |                                           | Responses | %     | Responses | %age  | Responses | %age | Responses | %age  |  |
| Q 5 | Do you have interest in country politics? |           |       |           |       |           |      |           |       |  |
|     | Yes                                       | 166       | 36.56 | 138       | 61.06 | 208       | 49.5 | 362       | 89.83 |  |
|     | No                                        | 193       | 42.51 | 48        | 21.24 | 102       | 24.3 | 25        | 6.20  |  |
|     | To some extent                            | 95        | 20.93 | 40        | 17.70 | 110       | 26.2 | 16        | 3.97  |  |