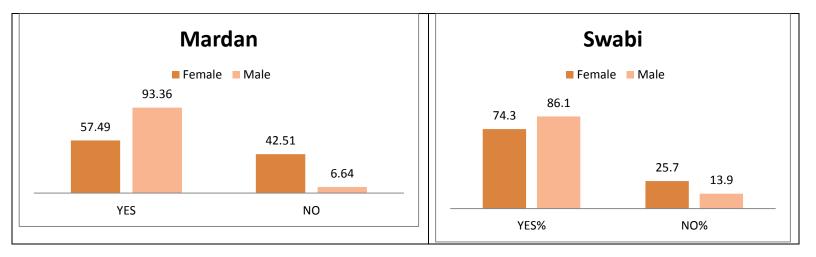

## **The Findings**

|     |                                  |           | ırdan | Swabi     |       |           |      |           |       |
|-----|----------------------------------|-----------|-------|-----------|-------|-----------|------|-----------|-------|
|     | Had you polled votes in the last | Female    |       | Male      |       | Female    |      | Male      |       |
| Q 1 | election?                        | Responses | %     | Responses | %age  | Responses | %age | Responses | %age  |
|     | Yes                              | 261       | 57.49 | 211       | 93.36 | 312       | 74.3 | 347       | 86.10 |
|     | No                               | 193       | 42.51 | 15        | 6.64  | 108       | 25.7 | 56        | 13.90 |