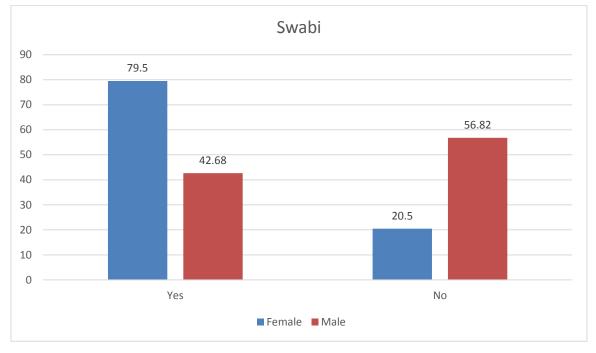

|     |                               |           | Ma    | rdan      |       | Swabi     |      |           |       |  |
|-----|-------------------------------|-----------|-------|-----------|-------|-----------|------|-----------|-------|--|
|     |                               | Female    |       | Male      |       | Female    |      | Male      |       |  |
|     |                               | Responses | %     | Responses | %age  | Responses | %age | Responses | %age  |  |
| Q 8 | Do you think that election is |           |       |           |       |           |      |           |       |  |
|     | only Men's job?               |           |       |           |       |           |      |           |       |  |
|     |                               |           |       |           |       |           |      |           |       |  |
|     | Yes                           | 185       | 40.75 | 177       | 78.32 | 300       | 71.4 | 248       | 61.54 |  |
|     |                               |           |       |           |       |           |      |           |       |  |
|     | No                            | 269       | 59.25 | 49        | 21.68 | 120       | 28.6 | 165       | 40.94 |  |
|     |                               |           |       |           |       |           |      |           |       |  |