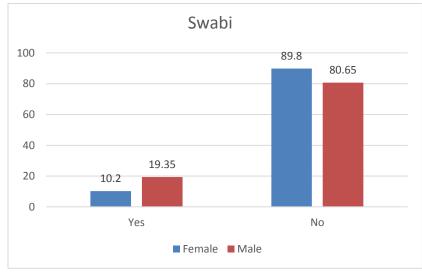

|     |                                                                                 |           | Ma    | rdan      | -     |           | Sw   | abi       |       |
|-----|---------------------------------------------------------------------------------|-----------|-------|-----------|-------|-----------|------|-----------|-------|
|     |                                                                                 | Female    |       | Male      |       | Female    |      | Male      |       |
|     |                                                                                 | Responses | %     | Responses | %age  | Responses | %age | Responses | %age  |
| Q 7 | Are you satisfied from the<br>current representation of<br>females in politics? |           |       |           |       |           |      |           |       |
|     | Yes                                                                             | 83        | 18.28 | 61        | 26.99 | 81        | 19.3 | 249       | 61.79 |
|     | No                                                                              | 264       | 58.15 | 115       | 50.88 | 237       | 56.4 | 93        | 23.08 |
|     | To some extent                                                                  | 107       | 23.57 | 60        | 26.55 | 102       | 24.3 | 66        | 16.38 |