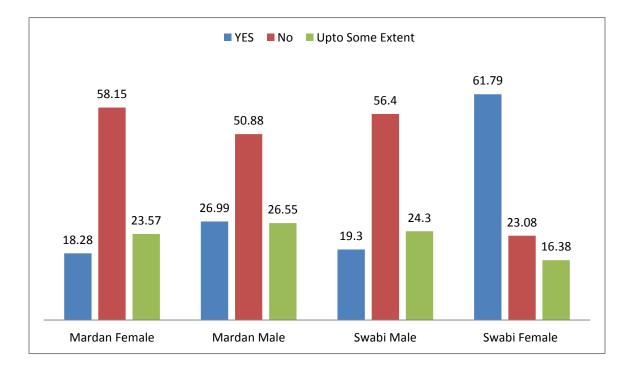

|     |                                                                                 |           | Ma    | rdan      | -     |           | Sw   | abi       |       |
|-----|---------------------------------------------------------------------------------|-----------|-------|-----------|-------|-----------|------|-----------|-------|
|     |                                                                                 | Female    |       | Male      |       | Female    |      | Male      |       |
|     |                                                                                 | Responses | %     | Responses | %age  | Responses | %age | Responses | %age  |
| Q 7 | Are you satisfied from the<br>current representation of<br>females in politics? |           |       |           |       |           |      |           |       |
|     | Yes                                                                             | 83        | 18.28 | 61        | 26.99 | 81        | 19.3 | 249       | 61.79 |
|     | No                                                                              | 264       | 58.15 | 115       | 50.88 | 237       | 56.4 | 93        | 23.08 |
|     | To some extent                                                                  | 107       | 23.57 | 60        | 26.55 | 102       | 24.3 | 66        | 16.38 |