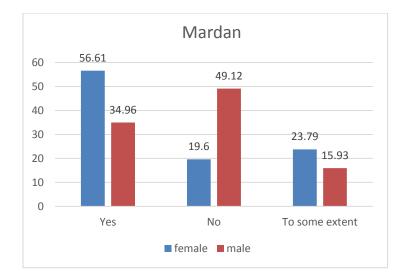

|     |                                           |           | Ma    | rdan      | -     | Swabi     |      |           |       |  |
|-----|-------------------------------------------|-----------|-------|-----------|-------|-----------|------|-----------|-------|--|
|     |                                           | Female    |       | Male      |       | Female    |      | Male      |       |  |
|     |                                           | Responses | %     | Responses | %age  | Responses | %age | Responses | %age  |  |
| Q 5 | Do you have interest in country politics? |           |       |           |       |           |      |           |       |  |
|     | Yes                                       | 166       | 36.56 | 138       | 61.06 | 208       | 49.5 | 362       | 89.83 |  |
|     | No                                        | 193       | 42.51 | 48        | 21.24 | 102       | 24.3 | 25        | 6.20  |  |
|     | To some extent                            | 95        | 20.93 | 40        | 17.70 | 110       | 26.2 | 16        | 3.97  |  |