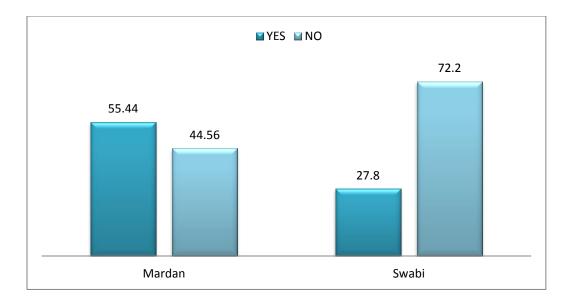

|     |                                                                                        |           | Ma    | irdan     |      |           | Sw   | abi       |      |
|-----|----------------------------------------------------------------------------------------|-----------|-------|-----------|------|-----------|------|-----------|------|
|     |                                                                                        | Female    |       | Male      |      | Female    |      | Male      |      |
|     |                                                                                        | Responses | %     | Responses | %age | Responses | %age | Responses | %age |
| Q 3 | Was gender your reason for not<br>polling vote? (This question is<br>only for females) |           |       |           |      |           |      |           |      |
|     | Yes                                                                                    | 107       | 55.44 | 0         |      | 30        | 27.8 | 0         | 0.00 |
|     | No                                                                                     | 86        | 44.56 | 0         |      | 78        | 72.2 | 0         | 0.00 |
|     | If NO then Why?                                                                        |           |       | 0         |      |           |      |           |      |
|     | No permission from family                                                              | 18        | 20.93 | 0         |      | 36        | 46.2 | 0         | 0.00 |
|     | I do not like politics                                                                 | 16        | 18.60 | 0         |      | 17        | 21.8 | 0         | 0.00 |
|     | Poling stations was far away                                                           | 40        | 46.51 | 0         |      | 14        | 17.9 | 0         | 0.00 |
|     | Polling station was closed down                                                        | 12        | 13.95 | 0         |      | 11        | 14.1 | 0         | 0.00 |