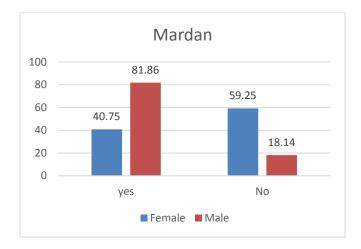

|     |                               |           | Ma    | rdan      |       | Swabi     |      |           |       |  |
|-----|-------------------------------|-----------|-------|-----------|-------|-----------|------|-----------|-------|--|
|     |                               | Female    |       | Male      |       | Female    |      | Male      |       |  |
|     |                               | Responses | %     | Responses | %age  | Responses | %age | Responses | %age  |  |
| Q 8 | Do you think that election is |           |       |           |       |           |      |           |       |  |
|     | only Men's job?               |           |       |           |       |           |      |           |       |  |
|     |                               |           |       |           |       |           |      |           |       |  |
|     | Yes                           | 185       | 40.75 | 177       | 78.32 | 300       | 71.4 | 248       | 61.54 |  |
|     |                               |           |       |           |       |           |      |           |       |  |
|     | No                            | 269       | 59.25 | 49        | 21.68 | 120       | 28.6 | 165       | 40.94 |  |
|     |                               |           |       |           |       |           |      |           |       |  |