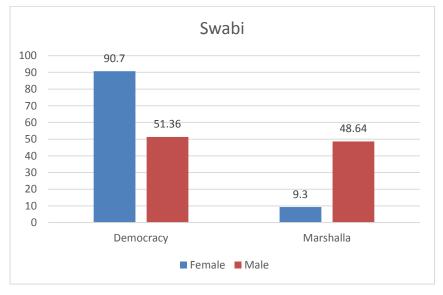

|     |                              |           | Ma    | irdan     | Swabi |           |      |           |       |
|-----|------------------------------|-----------|-------|-----------|-------|-----------|------|-----------|-------|
|     |                              | Female    |       | Male      |       | Female    |      | Male      |       |
|     |                              | Responses | %     | Responses | %age  | Responses | %age | Responses | %age  |
| Q13 | Which type of government you |           |       |           |       |           |      |           |       |
|     | are in favour?               |           |       |           |       |           |      |           |       |
|     |                              |           |       |           |       |           |      |           |       |
|     | Democracy                    | 284       | 62.56 | 143       | 63.27 | 381       | 90.7 | 207       | 51.36 |
|     |                              |           |       |           |       |           |      |           |       |
|     | Marshalla                    | 170       | 37.44 | 83        | 36.73 | 39        | 9.3  | 196       | 48.64 |
|     |                              |           |       |           |       |           |      |           |       |