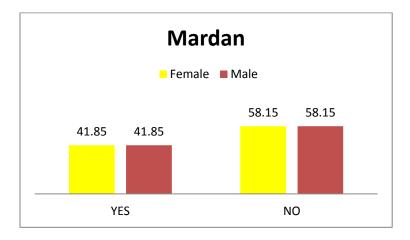

|    |                                |           | Ma    | rdan      |       | Swabi     |      |           |       |  |
|----|--------------------------------|-----------|-------|-----------|-------|-----------|------|-----------|-------|--|
|    |                                | Female    |       | Male      |       | Female    |      | Male      |       |  |
|    |                                | Responses | %     | Responses | %age  | Responses | %age | Responses | %age  |  |
| Q9 | Had any female participated in |           |       |           |       |           |      |           |       |  |
|    | the previous government from   |           |       |           |       |           |      |           |       |  |
|    | your community/area?           |           |       |           |       |           |      |           |       |  |
|    |                                |           |       |           |       |           |      |           |       |  |
|    | Yes                            | 190       | 41.85 | 68        | 41.85 | 97        | 23.1 | 102       | 25.31 |  |
|    |                                |           |       |           |       |           |      |           |       |  |
|    | No                             | 264       | 58.15 | 158       | 58.15 | 323       | 76.9 | 301       | 74.69 |  |
|    |                                |           |       |           |       |           |      |           |       |  |