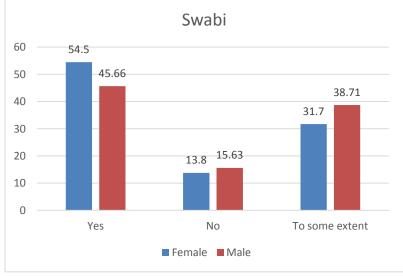

|     |                                           |           | Ma    | rdan      | -     | Swabi     |      |           |       |  |
|-----|-------------------------------------------|-----------|-------|-----------|-------|-----------|------|-----------|-------|--|
|     |                                           | Female    |       | Male      |       | Female    |      | Male      |       |  |
|     |                                           | Responses | %     | Responses | %age  | Responses | %age | Responses | %age  |  |
| Q 5 | Do you have interest in country politics? |           |       |           |       |           |      |           |       |  |
|     | Yes                                       | 166       | 36.56 | 138       | 61.06 | 208       | 49.5 | 362       | 89.83 |  |
|     | No                                        | 193       | 42.51 | 48        | 21.24 | 102       | 24.3 | 25        | 6.20  |  |
|     | To some extent                            | 95        | 20.93 | 40        | 17.70 | 110       | 26.2 | 16        | 3.97  |  |