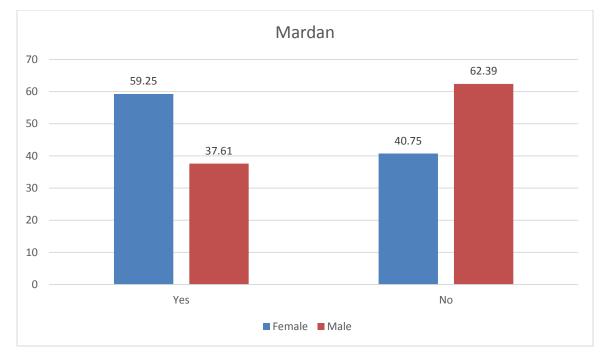

|     |                               |           | Ma    | rdan      |       | Swabi     |      |           |       |  |
|-----|-------------------------------|-----------|-------|-----------|-------|-----------|------|-----------|-------|--|
|     |                               | Female    |       | Male      |       | Female    |      | Male      |       |  |
|     |                               | Responses | %     | Responses | %age  | Responses | %age | Responses | %age  |  |
| Q 8 | Do you think that election is |           |       |           |       |           |      |           |       |  |
|     | only Men's job?               |           |       |           |       |           |      |           |       |  |
|     |                               |           |       |           |       |           |      |           |       |  |
|     | Yes                           | 185       | 40.75 | 177       | 78.32 | 300       | 71.4 | 248       | 61.54 |  |
|     |                               |           |       |           |       |           |      |           |       |  |
|     | No                            | 269       | 59.25 | 49        | 21.68 | 120       | 28.6 | 165       | 40.94 |  |
|     |                               |           |       |           |       |           |      |           |       |  |