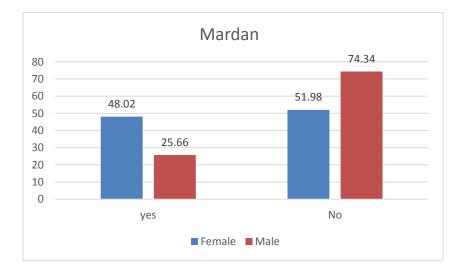

|     |                                                                        |           | Ma    | irdan     | -     |           | Sw   | abi       |       |
|-----|------------------------------------------------------------------------|-----------|-------|-----------|-------|-----------|------|-----------|-------|
|     |                                                                        | Female    |       | Male      |       | Female    |      | Male      |       |
|     |                                                                        | Responses | %     | Responses | %age  | Responses | %age | Responses | %age  |
| Q10 | Have you ever participated in<br>the political<br>campaign/Assemblies? |           |       |           |       |           |      |           |       |
|     | Yes                                                                    | 66        | 14.54 | 155       | 68.58 | 80        | 19.0 | 272       | 67.49 |
|     | No                                                                     | 388       | 85.46 | 71        | 31.42 | 340       | 81.0 | 132       | 32.75 |