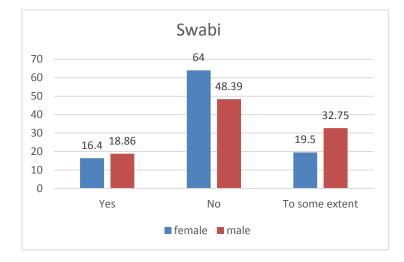

|     |                                                                                 |           | Ma    | rdan      | -     |           | Sw   | abi       |       |
|-----|---------------------------------------------------------------------------------|-----------|-------|-----------|-------|-----------|------|-----------|-------|
|     |                                                                                 | Female    |       | Male      |       | Female    |      | Male      |       |
|     |                                                                                 | Responses | %     | Responses | %age  | Responses | %age | Responses | %age  |
| Q 7 | Are you satisfied from the<br>current representation of<br>females in politics? |           |       |           |       |           |      |           |       |
|     | Yes                                                                             | 83        | 18.28 | 61        | 26.99 | 81        | 19.3 | 249       | 61.79 |
|     | No                                                                              | 264       | 58.15 | 115       | 50.88 | 237       | 56.4 | 93        | 23.08 |
|     | To some extent                                                                  | 107       | 23.57 | 60        | 26.55 | 102       | 24.3 | 66        | 16.38 |