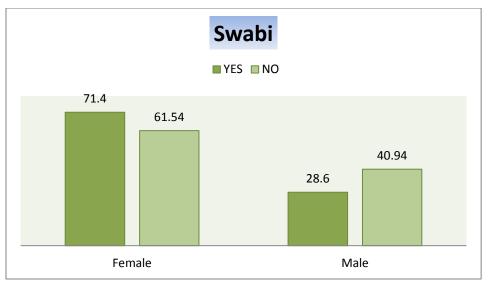

|     |                               |           | Ma    | rdan      |       | Swabi     |      |           |       |  |
|-----|-------------------------------|-----------|-------|-----------|-------|-----------|------|-----------|-------|--|
|     |                               | Female    |       | Male      |       | Female    |      | Male      |       |  |
|     |                               | Responses | %     | Responses | %age  | Responses | %age | Responses | %age  |  |
| Q 8 | Do you think that election is |           |       |           |       |           |      |           |       |  |
|     | only Men's job?               |           |       |           |       |           |      |           |       |  |
|     |                               |           |       |           |       |           |      |           |       |  |
|     | Yes                           | 185       | 40.75 | 177       | 78.32 | 300       | 71.4 | 248       | 61.54 |  |
|     |                               |           |       |           |       |           |      |           |       |  |
|     | No                            | 269       | 59.25 | 49        | 21.68 | 120       | 28.6 | 165       | 40.94 |  |
|     |                               |           |       |           |       |           |      |           |       |  |