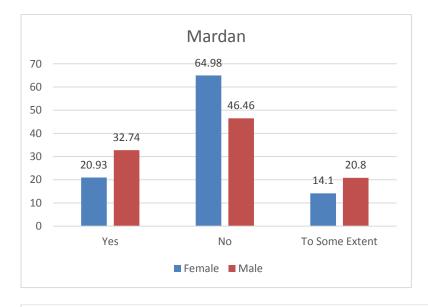

|     |                                           |           | Ma    | rdan      | -     | Swabi     |      |           |       |  |
|-----|-------------------------------------------|-----------|-------|-----------|-------|-----------|------|-----------|-------|--|
|     |                                           | Female    |       | Male      |       | Female    |      | Male      |       |  |
|     |                                           | Responses | %     | Responses | %age  | Responses | %age | Responses | %age  |  |
| Q 5 | Do you have interest in country politics? |           |       |           |       |           |      |           |       |  |
|     | Yes                                       | 166       | 36.56 | 138       | 61.06 | 208       | 49.5 | 362       | 89.83 |  |
|     | No                                        | 193       | 42.51 | 48        | 21.24 | 102       | 24.3 | 25        | 6.20  |  |
|     | To some extent                            | 95        | 20.93 | 40        | 17.70 | 110       | 26.2 | 16        | 3.97  |  |