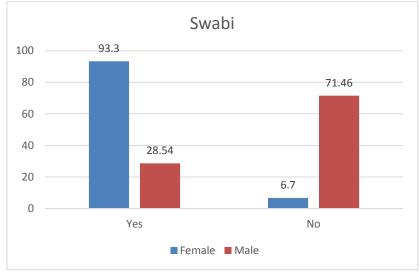

## **The Findings**

|     |                                  |           | ırdan | Swabi     |       |           |      |           |       |
|-----|----------------------------------|-----------|-------|-----------|-------|-----------|------|-----------|-------|
|     | Had you polled votes in the last | Female    |       | Male      |       | Female    |      | Male      |       |
| Q 1 | election?                        | Responses | %     | Responses | %age  | Responses | %age | Responses | %age  |
|     | Yes                              | 261       | 57.49 | 211       | 93.36 | 312       | 74.3 | 347       | 86.10 |
|     | No                               | 193       | 42.51 | 15        | 6.64  | 108       | 25.7 | 56        | 13.90 |