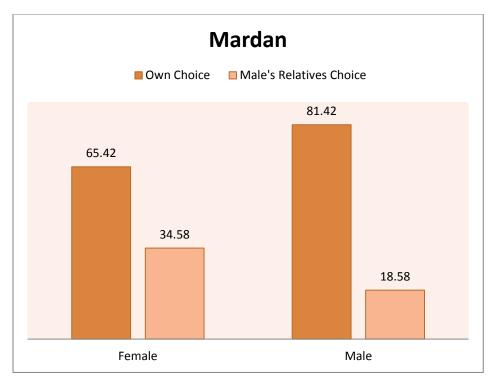

|     |                                 |           | Ma    | irdan     | Swabi |           |      |           |       |
|-----|---------------------------------|-----------|-------|-----------|-------|-----------|------|-----------|-------|
|     |                                 | Female    |       | Male      |       | Female    |      | Male      |       |
|     |                                 | Responses | %     | Responses | %age  | Responses | %age | Responses | %age  |
| Q 4 | In your opinion whom choice     |           |       |           |       |           |      |           |       |
|     | female should poll vote?        |           |       |           |       |           |      |           |       |
|     |                                 |           |       |           |       |           |      |           |       |
|     | Own Choice                      | 297       | 65.42 | 184       | 81.42 | 66        | 15.7 | 254       | 63.03 |
|     |                                 |           |       |           |       |           |      |           |       |
|     | Own father, brother ,or husband |           |       |           |       |           |      | 149       |       |
|     | choice                          | 157       | 34.58 | 42        | 18.58 | 354       | 84.3 | 149       | 36.97 |
|     |                                 |           |       |           |       |           |      |           |       |