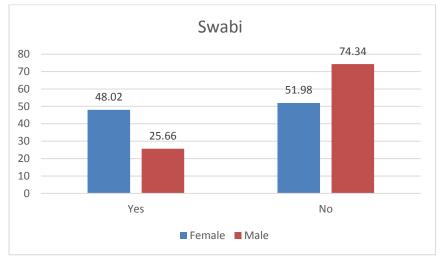

|     |                                                                        |           | Ma    | irdan     | -     |           | Sw   | abi       |       |
|-----|------------------------------------------------------------------------|-----------|-------|-----------|-------|-----------|------|-----------|-------|
|     |                                                                        | Female    |       | Male      |       | Female    |      | Male      |       |
|     |                                                                        | Responses | %     | Responses | %age  | Responses | %age | Responses | %age  |
| Q10 | Have you ever participated in<br>the political<br>campaign/Assemblies? |           |       |           |       |           |      |           |       |
|     | Yes                                                                    | 66        | 14.54 | 155       | 68.58 | 80        | 19.0 | 272       | 67.49 |
|     | No                                                                     | 388       | 85.46 | 71        | 31.42 | 340       | 81.0 | 132       | 32.75 |