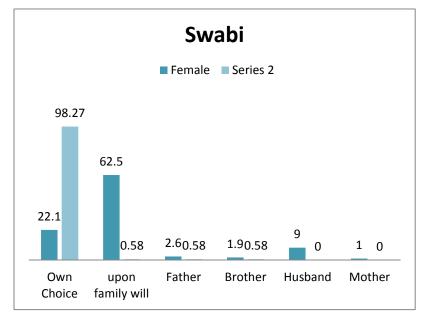

|     |                            |           | Ma    | rdan      |       | Swabi     |      |           |       |  |
|-----|----------------------------|-----------|-------|-----------|-------|-----------|------|-----------|-------|--|
|     |                            | Female    |       | Male      |       | Female    |      | Male      |       |  |
|     |                            | Responses | %     | Responses | %age  | Responses | %age | Responses | %age  |  |
|     | Upon whom instructions you |           |       |           |       |           |      |           |       |  |
| Q-2 | polled vote?               |           |       |           |       |           |      |           |       |  |
|     | Own Choice                 | 104       | 39.85 | 213       | 94.25 | 69        | 22.1 | 341       | 98.27 |  |
|     | upon family will           | 44        | 16.86 | 13        | 5.75  | 195       | 62.5 | 2         | 0.58  |  |
|     | Father                     | 36        | 13.79 | 0         | 0.00  | 8         | 2.6  | 2         | 0.58  |  |
|     | Brother                    | 21        | 8.05  | 0         | 0.00  | 6         | 1.9  | 2         | 0.58  |  |
|     | Husband                    | 51        | 19.54 | 0         | 0.00  | 28        | 9.0  | 0         |       |  |
|     | Mother                     | 2         | 0.77  | 0         | 0.00  | 3         | 1.0  | 0         |       |  |