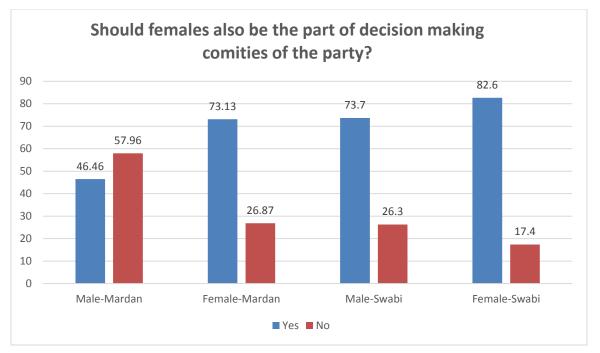

|       |           |       |           |      |           |       |
|     | the party?                      |           |       |           |       |           |      |           |       |
|     |                                 |           |       |           |       |           |      |           |       |
|     | Yes                             | 332       | 73.13 | 105       | 46.46 | 347       | 82.6 | 297       | 73.70 |
|     |                                 |           |       |           |       |           |      |           |       |
|     | No                              | 122       | 26.87 | 131       | 57.96 | 73        | 17.4 | 106       | 26.30 |
|     |                                 |           |       |           |       |           |      |           |       |







|     |                                                                      |           | irdan | Swabi     |       |           |      |           |       |
|-----|----------------------------------------------------------------------|-----------|-------|-----------|-------|-----------|------|-----------|-------|
|     |                                                                      | Female    |       | Male      |       | Female    |      | Male      |       |
|     |                                                                      | Responses | %     | Responses | %age  | Responses | %age | Responses | %age  |
| Q25 | Should females work with the political parites as political workers? |           |       |           |       |           |      |           |       |
|     |