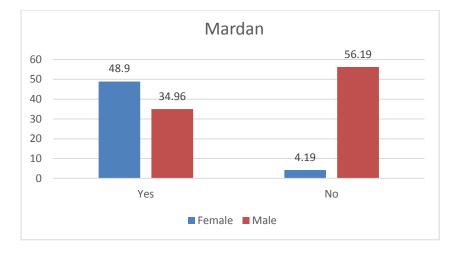

|     |                               |           | Ma    | rdan      |       | Swabi     |      |           |       |  |
|-----|-------------------------------|-----------|-------|-----------|-------|-----------|------|-----------|-------|--|
|     |                               | Female    |       | Male      |       | Female    |      | Male      |       |  |
|     |                               | Responses | %     | Responses | %age  | Responses | %age | Responses | %age  |  |
| Q 8 | Do you think that election is |           |       |           |       |           |      |           |       |  |
|     | only Men's job?               |           |       |           |       |           |      |           |       |  |
|     |                               |           |       |           |       |           |      |           |       |  |
|     | Yes                           | 185       | 40.75 | 177       | 78.32 | 300       | 71.4 | 248       | 61.54 |  |
|     |                               |           |       |           |       |           |      |           |       |  |
|     | No                            | 269       | 59.25 | 49        | 21.68 | 120       | 28.6 | 165       | 40.94 |  |
|     |                               |           |       |           |       |           |      |           |       |  |