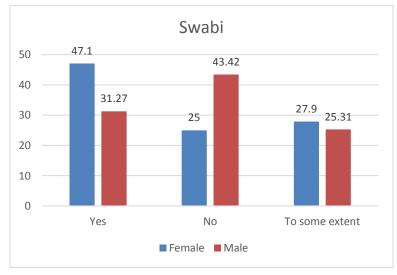

|     |                                           |           | Ma    | rdan      | -     | Swabi     |      |           |       |  |
|-----|-------------------------------------------|-----------|-------|-----------|-------|-----------|------|-----------|-------|--|
|     |                                           | Female    |       | Male      |       | Female    |      | Male      |       |  |
|     |                                           | Responses | %     | Responses | %age  | Responses | %age | Responses | %age  |  |
| Q 5 | Do you have interest in country politics? |           |       |           |       |           |      |           |       |  |
|     | Yes                                       | 166       | 36.56 | 138       | 61.06 | 208       | 49.5 | 362       | 89.83 |  |
|     | No                                        | 193       | 42.51 | 48        | 21.24 | 102       | 24.3 | 25        | 6.20  |  |
|     | To some extent                            | 95        | 20.93 | 40        | 17.70 | 110       | 26.2 | 16        | 3.97  |  |