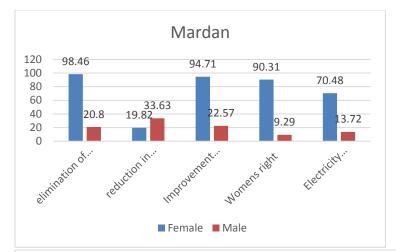

| 447       | 98.46 | 47        | 20.80 | 83        | 19.8 | 142       | 35.24 |  |
|     | reduction in unemployment                                                            | 90        | 19.82 | 76        | 33.63 | 131       | 31.2 | 350       | 86.85 |  |
|     | Improvement in education                                                             | 430       | 94.71 | 51        | 22.57 | 93        | 22.1 | 75        | 18.61 |  |
|     | Womens right                                                                         | 410       | 90.31 | 21        | 9.29  | 65        | 15.5 | 32        | 7.94  |  |
|     | Electricity Problem                                                                  | 320       | 70.48 | 31        | 13.72 | 48        | 11.4 | 26        | 6.45  |  |







|     | Commonwealth<br>Foundation                                                        |           | Ма    | ardan     |       | <b>A</b>  | wase | firis     |
|-----|-----------------------------------------------------------------------------------|-----------|-------|-----------|-------|-----------|------|-----------|
|     |                                                                                   | Female    |       | Male      |       | Female    |      | Male      |
|     |                                                                                   | Responses | %     | Responses | %age  | Responses | %age | Responses |
| Q16 | Do you the have capacity to<br>convince females for<br>participation in politics? |           |       |           |       |           |