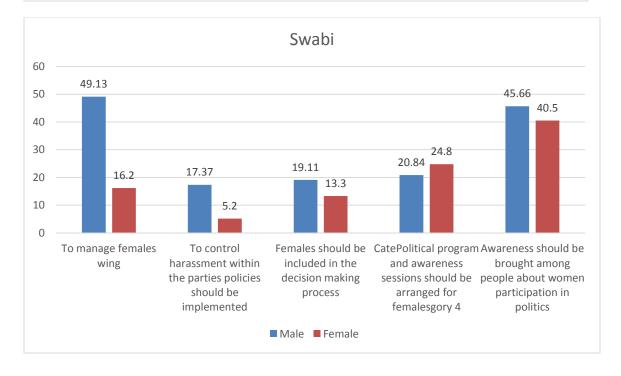

## **The Findings**

|     |                                  |           | ırdan | Swabi     |       |           |      |           |       |
|-----|----------------------------------|-----------|-------|-----------|-------|-----------|------|-----------|-------|
|     | Had you polled votes in the last | Female    |       | Male      |       | Female    |      | Male      |       |
| Q 1 | election?                        | Responses | %     | Responses | %age  | Responses | %age | Responses | %age  |
|     | Yes                              | 261       | 57.49 | 211       | 93.36 | 312       | 74.3 | 347       | 86.10 |
|     | No                               | 193       | 42.51 | 15        | 6.64  | 108       | 25.7 | 56        | 13.90 |