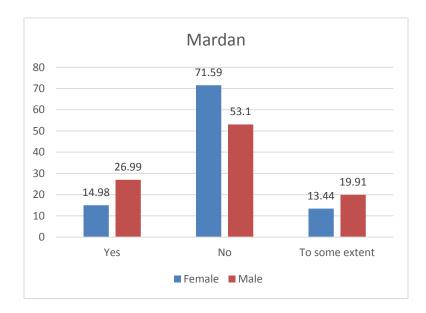

|     |                                                                                 |           | Ma    | rdan      | -     |           | Sw   | abi       |       |
|-----|---------------------------------------------------------------------------------|-----------|-------|-----------|-------|-----------|------|-----------|-------|
|     |                                                                                 | Female    |       | Male      |       | Female    |      | Male      |       |
|     |                                                                                 | Responses | %     | Responses | %age  | Responses | %age | Responses | %age  |
| Q 7 | Are you satisfied from the<br>current representation of<br>females in politics? |           |       |           |       |           |      |           |       |
|     | Yes                                                                             | 83        | 18.28 | 61        | 26.99 | 81        | 19.3 | 249       | 61.79 |
|     | No                                                                              | 264       | 58.15 | 115       | 50.88 | 237       | 56.4 | 93        | 23.08 |
|     | To some extent                                                                  | 107       | 23.57 | 60        | 26.55 | 102       | 24.3 | 66        | 16.38 |