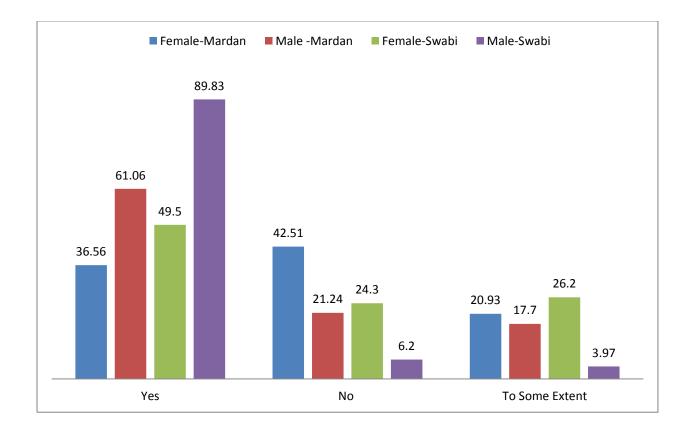

|     |                                           |           | Ma    | rdan      | -     | Swabi     |      |           |       |  |
|-----|-------------------------------------------|-----------|-------|-----------|-------|-----------|------|-----------|-------|--|
|     |                                           | Female    |       | Male      |       | Female    |      | Male      |       |  |
|     |                                           | Responses | %     | Responses | %age  | Responses | %age | Responses | %age  |  |
| Q 5 | Do you have interest in country politics? |           |       |           |       |           |      |           |       |  |
|     | Yes                                       | 166       | 36.56 | 138       | 61.06 | 208       | 49.5 | 362       | 89.83 |  |
|     | No                                        | 193       | 42.51 | 48        | 21.24 | 102       | 24.3 | 25        | 6.20  |  |
|     | To some extent                            | 95        | 20.93 | 40        | 17.70 | 110       | 26.2 | 16        | 3.97  |  |