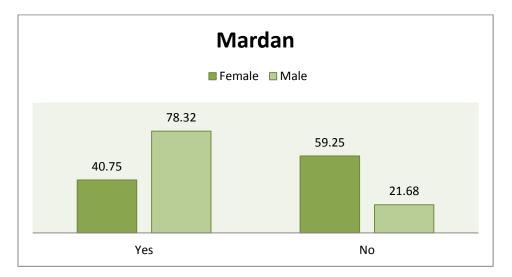

|     |                               |           | Ma    | rdan      |       | Swabi     |      |           |       |  |
|-----|-------------------------------|-----------|-------|-----------|-------|-----------|------|-----------|-------|--|
|     |                               | Female    |       | Male      |       | Female    |      | Male      |       |  |
|     |                               | Responses | %     | Responses | %age  | Responses | %age | Responses | %age  |  |
| Q 8 | Do you think that election is |           |       |           |       |           |      |           |       |  |
|     | only Men's job?               |           |       |           |       |           |      |           |       |  |
|     |                               |           |       |           |       |           |      |           |       |  |
|     | Yes                           | 185       | 40.75 | 177       | 78.32 | 300       | 71.4 | 248       | 61.54 |  |
|     |                               |           |       |           |       |           |      |           |       |  |
|     | No                            | 269       | 59.25 | 49        | 21.68 | 120       | 28.6 | 165       | 40.94 |  |
|     |                               |           |       |           |       |           |      |           |       |  |