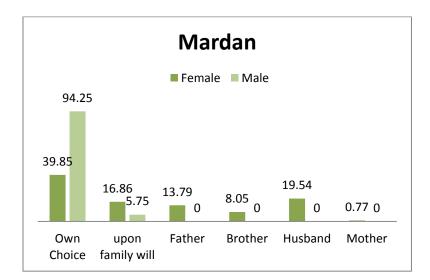

|     |                            |           | Ma    | rdan      |       | Swabi     |      |           |       |  |
|-----|----------------------------|-----------|-------|-----------|-------|-----------|------|-----------|-------|--|
|     |                            | Female    |       | Male      |       | Female    |      | Male      |       |  |
|     |                            | Responses | %     | Responses | %age  | Responses | %age | Responses | %age  |  |
|     | Upon whom instructions you |           |       |           |       |           |      |           |       |  |
| Q-2 | polled vote?               |           |       |           |       |           |      |           |       |  |
|     | Own Choice                 | 104       | 39.85 | 213       | 94.25 | 69        | 22.1 | 341       | 98.27 |  |
|     | upon family will           | 44        | 16.86 | 13        | 5.75  | 195       | 62.5 | 2         | 0.58  |  |
|     | Father                     | 36        | 13.79 | 0         | 0.00  | 8         | 2.6  | 2         | 0.58  |  |
|     | Brother                    | 21        | 8.05  | 0         | 0.00  | 6         | 1.9  | 2         | 0.58  |  |
|     | Husband                    | 51        | 19.54 | 0         | 0.00  | 28        | 9.0  | 0         |       |  |
|     | Mother                     | 2         | 0.77  | 0         | 0.00  | 3         | 1.0  | 0         |       |  |