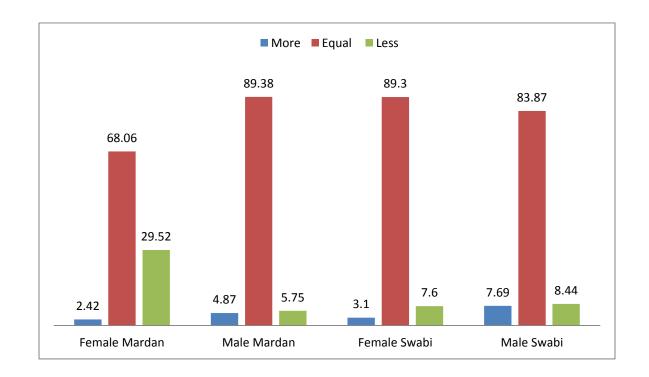

|     |                                  |           | Ma    | irdan     |       |           | Sw   | abi       |       |
|-----|----------------------------------|-----------|-------|-----------|-------|-----------|------|-----------|-------|
|     |                                  | Female    |       | Male      |       | Female    |      | Male      |       |
|     |                                  | Responses | %     | Responses | %age  | Responses | %age | Responses | %age  |
| Q 6 | What in your opinion is the      |           |       |           |       |           |      |           |       |
|     | current ration of women's        |           |       |           |       |           |      |           |       |
|     | political participation compared |           |       |           |       |           |      |           |       |
|     | to men?                          |           |       |           |       |           |      |           |       |
|     |                                  |           |       |           |       |           |      |           |       |
|     | More than man                    | 11        | 2.42  | 11        | 4.87  | 13        | 3.1  | 31        | 7.69  |
|     |                                  |           |       |           |       |           |      |           |       |
|     | Less                             | 309       | 68.06 | 202       | 89.38 | 375       | 89.3 | 338       | 83.87 |
|     |                                  |           |       |           |       |           |      |           |       |
|     | Equal                            | 134       | 29.52 | 13        | 5.75  | 32        | 7.6  | 34        | 8.44  |
|     |                                  |           |       |           |       |           |      |           |       |