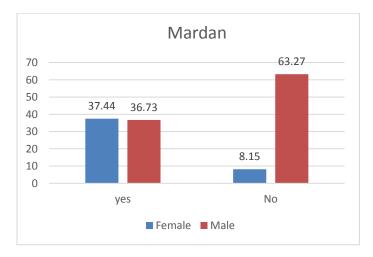

|     |                              |           | Ma    | irdan     | Swabi |           |      |           |       |
|-----|------------------------------|-----------|-------|-----------|-------|-----------|------|-----------|-------|
|     |                              | Female    |       | Male      |       | Female    |      | Male      |       |
|     |                              | Responses | %     | Responses | %age  | Responses | %age | Responses | %age  |
| Q13 | Which type of government you |           |       |           |       |           |      |           |       |
|     | are in favour?               |           |       |           |       |           |      |           |       |
|     |                              |           |       |           |       |           |      |           |       |
|     | Democracy                    | 284       | 62.56 | 143       | 63.27 | 381       | 90.7 | 207       | 51.36 |
|     |                              |           |       |           |       |           |      |           |       |
|     | Marshalla                    | 170       | 37.44 | 83        | 36.73 | 39        | 9.3  | 196       | 48.64 |
|     |                              |           |       |           |       |           |      |           |       |