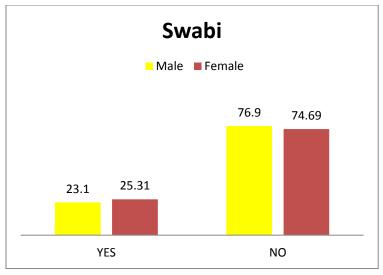

|    |                                |           | Ma    | rdan      |       | Swabi     |      |           |       |  |
|----|--------------------------------|-----------|-------|-----------|-------|-----------|------|-----------|-------|--|
|    |                                | Female    |       | Male      |       | Female    |      | Male      |       |  |
|    |                                | Responses | %     | Responses | %age  | Responses | %age | Responses | %age  |  |
| Q9 | Had any female participated in |           |       |           |       |           |      |           |       |  |
|    | the previous government from   |           |       |           |       |           |      |           |       |  |
|    | your community/area?           |           |       |           |       |           |      |           |       |  |
|    |                                |           |       |           |       |           |      |           |       |  |
|    | Yes                            | 190       | 41.85 | 68        | 41.85 | 97        | 23.1 | 102       | 25.31 |  |
|    |                                |           |       |           |       |           |      |           |       |  |
|    | No                             | 264       | 58.15 | 158       | 58.15 | 323       | 76.9 | 301       | 74.69 |  |
|    |                                |           |       |           |       |           |      |           |       |  |