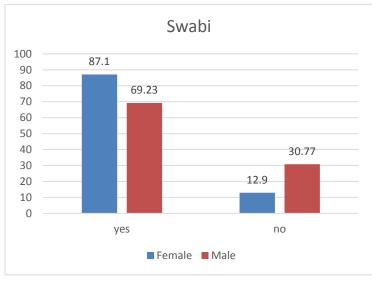

## **The Findings**

|     |                                  |           | ırdan | Swabi     |       |           |      |           |       |
|-----|----------------------------------|-----------|-------|-----------|-------|-----------|------|-----------|-------|
|     | Had you polled votes in the last | Female    |       | Male      |       | Female    |      | Male      |       |
| Q 1 | election?                        | Responses | %     | Responses | %age  | Responses | %age | Responses | %age  |
|     | Yes                              | 261       | 57.49 | 211       | 93.36 | 312       | 74.3 | 347       | 86.10 |
|     | No                               | 193       | 42.51 | 15        | 6.64  | 108       | 25.7 | 56        | 13.90 |