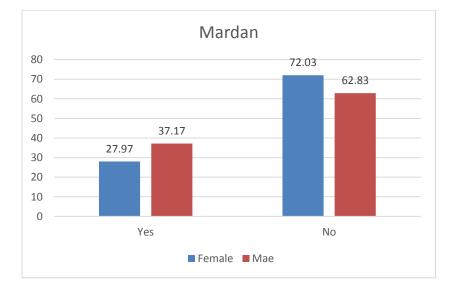

|     |                               |           | Ma    | rdan      |       | Swabi     |      |           |       |  |
|-----|-------------------------------|-----------|-------|-----------|-------|-----------|------|-----------|-------|--|
|     |                               | Female    |       | Male      |       | Female    |      | Male      |       |  |
|     |                               | Responses | %     | Responses | %age  | Responses | %age | Responses | %age  |  |
| Q 8 | Do you think that election is |           |       |           |       |           |      |           |       |  |
|     | only Men's job?               |           |       |           |       |           |      |           |       |  |
|     |                               |           |       |           |       |           |      |           |       |  |
|     | Yes                           | 185       | 40.75 | 177       | 78.32 | 300       | 71.4 | 248       | 61.54 |  |
|     |                               |           |       |           |       |           |      |           |       |  |
|     | No                            | 269       | 59.25 | 49        | 21.68 | 120       | 28.6 | 165       | 40.94 |  |
|     |                               |           |       |           |       |           |      |           |       |  |